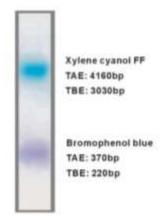

## **Features**:

In 1 % agarose gels bromophenol blue comigrates with  $\sim$ 300 bp fragment and xylene cyanol FF – with  $\sim$ 4000 bp fragment.

Electrophoresis of tracking dye in 5X DNA loading dye.